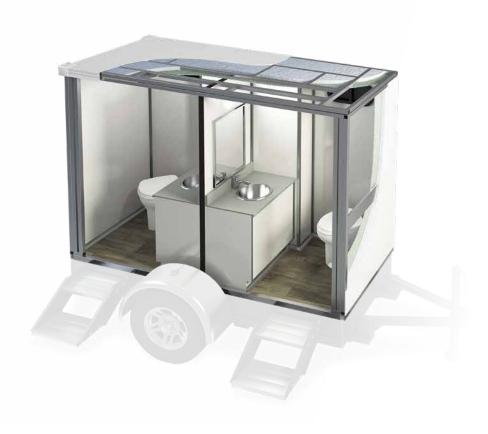

Users will find the bathrooms pleasantly lit with a full sink, mirror and large counter top to hold a drink, purse or other items. The hands-free, foot flush toilet is angled, creating ample room for guests to comfortably sit or stand.

Guests will appreciate the well-lit mirror, sink and counter top when freshening up. For those who want to offer hot water, an optional water heater is available.

The hands-free, foot flush toilet is comfortable, simple to operate and with corner positioning, provides guests with ample room within the restroom.