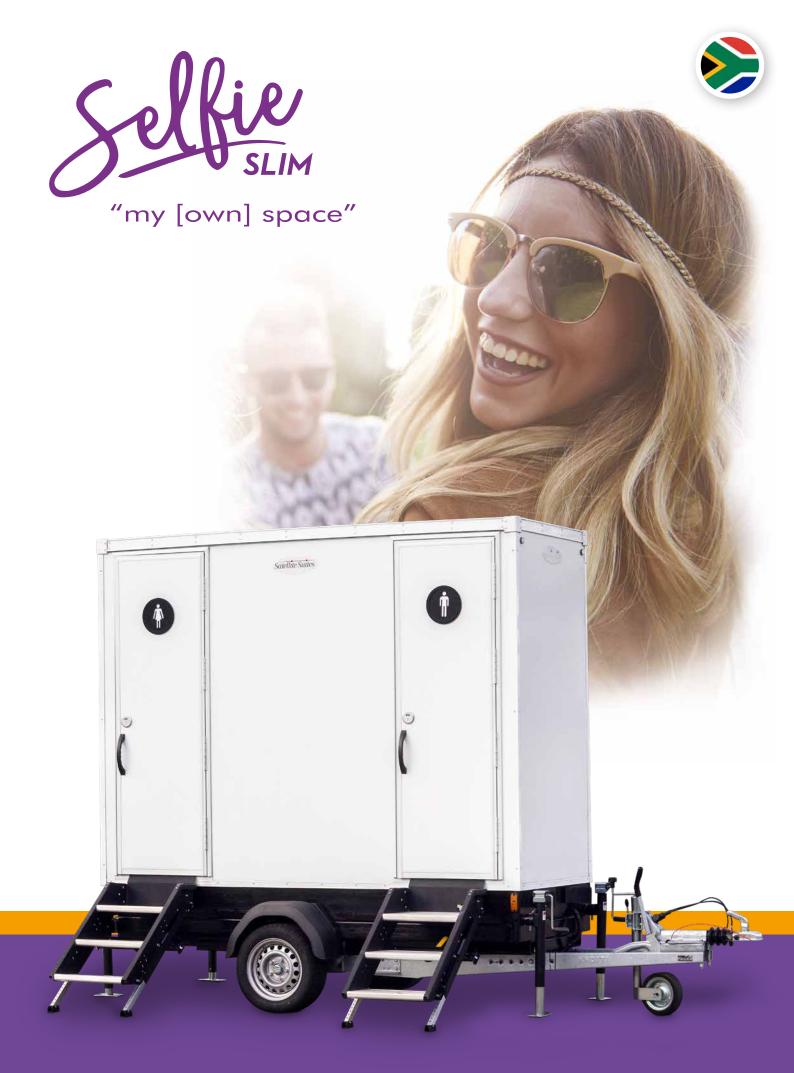

There is a growing expectation for nicer restrooms at events and job sites, and yet it needs to be affordable for both the operator and those looking to rent. The Selfie Slim is ideal for meeting both these needs and offering users an exceptional restroom experience at a competitive price.

Users will find the bathrooms pleasantly lit with a full sink, mirror and large counter top to hold a drink, purse or other items. The hands-free, foot flush toilet is angled, creating ample room for guests to comfortably sit or stand.

## Strength and Durability

One look at the Selfie Slim will convince you it can take abuse and retain its basic beauty. The heavy-duty, powder-coated chassis rides on two 1600 kg and 14 inch aluminum wheels.

For durability, the exterior and interior surfaces, including walls, roof and flooring are made with non-wood, seamless materials to prevent water and mildew from causing costly water damage and unwanted odour.